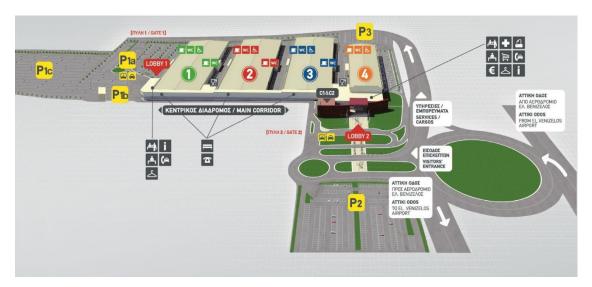

## 4. Car Parking

The exhibition centre has two car parks with a total area of 100,000 m2 (see car park P1 and car park P2 on the chart).

#### 3. Access

The exhibition centre can be quite easily <u>accessed</u> by car and by all other means of public transport (Metro, suburban railway, city buses).

## 3.1 Exhibitors and Visitors Free Transport by Coach

Free transport by coach from Eleftherios Venizelos Airport and Doukissis Plakentias metro and suburban railway stations from **Thursday 26/09/24** to **Sunday 29/09/2024**, from **9:00 to 20:30**, departure from **Lobby 1**.

#### 3.2 Taxi Services

The company **KOSMOS TAXI SERVICES** offers transport services and is the official partner of the exhibition. You can contact the company at the following details, while during the operating hours of the exhibition, there will be a service point at **Lobby 1 and Lobby 2**.

#### Attention!

During the exhibition, exhibitors and staff may only enter through the entrance of Lobby 1 and Lobby 2 by presenting their cards